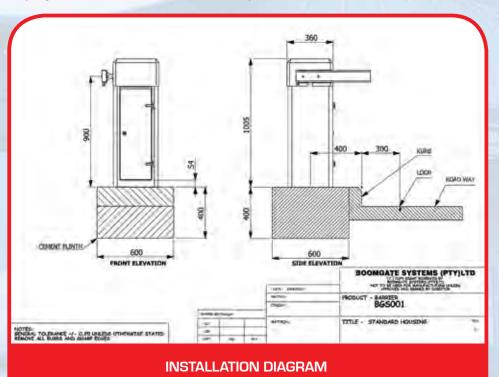

### **TECHNICAL SPECIFICATIONS**

- Power: 220V AC
- Frequency: 50 Hz
- Power consumption: 80 Watts
- Operating Temperature: up to 55°C
- Cabinet weight (excl. boom arm): 60kg
- Packed size: 400 X 400 X 1050mm (excl. boom arm)
- **Systems Integration:** Barrier can integrate with any triggering device by means of n/o dry contact (pulse trigger)